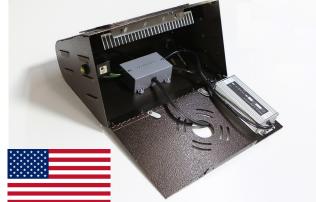

## SPECIFICATIONS: Titan LED 12-WP-60W-57K-P

Wattage:60 WattsLumens:5,826Lensed Light Angle:120°Photocell:YesLED Type:Philips IDiode Count:28THD:6.53%Drive Current:700mALens Material:PolycardCalculated Life Hours:100,000Housing Material:PowderWarranty:5 YearsReplaces Up To:320 WatTM-21 Life Hours:100,000

60 Watts 5,826 120° Yes Philips Luxeon 28 6.53% 700mA Polycarbonate 100,000 Powder Coated Aluminum 5 Years 320 Watt Incandescent 100,000

All Images and Information are Property of Titan LED Inc. 2015 and may only be used by permission.